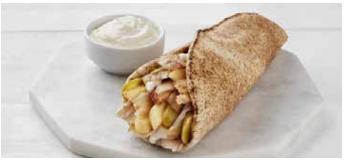

#### CHICKEN SHAWARMA SANDWICH

Slice marinted chicken, served with chips, pickles & garlic paste {spices}

**R125** 

R95