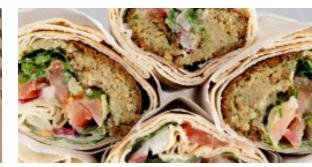

#### FALAFFL SANDWICH

Cheak peas & broad beans, served with pickles, tomato, mint leaves and sesame paste sauce

{spices}

R115

R110