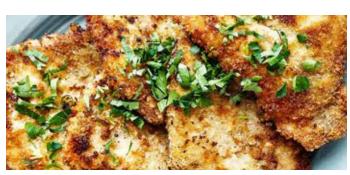

### R250 CHICKEN ESCALOPF

**R240** 

Fillet skewers with French fries, rice and vegetables and creamy lemon sauce {lactose, seafood}

Fried breaded chicken, served with Sautéed Veg, fries & Butter creamy sauce {lactose, seafood}