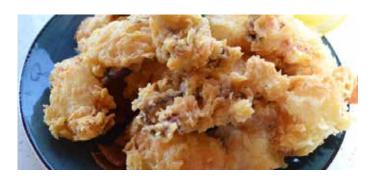

#### FRIED CALAMARI

Fried Breaded baby squid, served with Tartar sauce

{sea food}