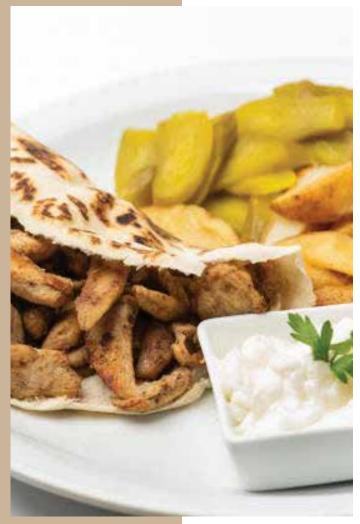

#### CHICKEN SHAWARMA SANDWICH

Slice marinted chicken, served with chips, pickles & garlic paste {spices}

**R125** 

R95