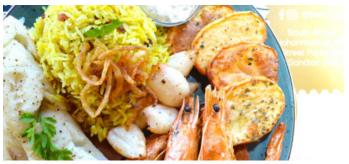

#### **FISH SAYADIYEH**

GRILLED SEAFOOD R250

R275

Cooked rice with fish topped with fried onion, topped with roasted nuts, brown and tajin tahine sauce

{nuts, sea food}

Grilled seafood served with Sautéed vegetables, fires, cumin garlic rice and tartar sauce