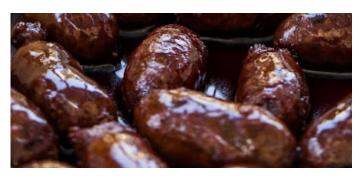

#### RIIO FRIED SUJOUK

Fried sausage with lemon juice or pomegrenate molassesgreen pepper tomato and onion