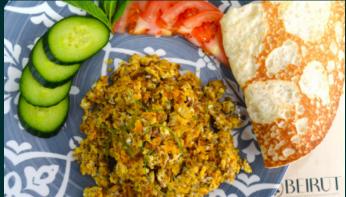

#### MEARAKET POTATO

Fried small potato & onion cubs with scrambled eggs

{spices, chili}