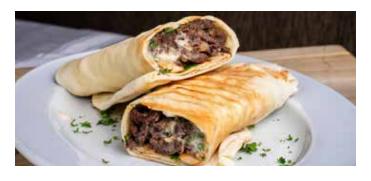

#### **EATTEH WITH MEAT**

Chickpeas, fried bread and meat, topped with yogurt & pine seeds {lactose, nuts}

R150

**R130** 

R110