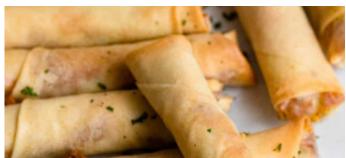

#### **R80 FRIED CHEESE ROLLS**

5 Pieces of fried spring rolls stuffed with cheese {lactose}

#### MEAT SAMBOUSIK

5 pieces Fried pie stuffed with with meat, onion, nut & oriental spieces {spices, nuts}

5 pieces Fried pastry stuffed with cheese {lactose}

5 pieces Fried meat and crushed wheat dough stuffed with minced meat {nuts, spicy}