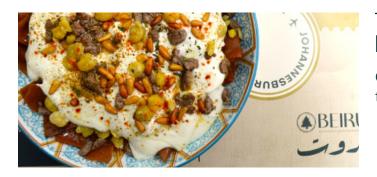

### FATTEH WITH YOGURT

R140

Chickpeas and fried bread topped with yogurt {lactose, nuts}

#### **EATTEH WITH MEAT**

Chickpeas, fried bread and meat, topped with yogurt & pine seeds {lactose, nuts}

R150

**R130** 

R110