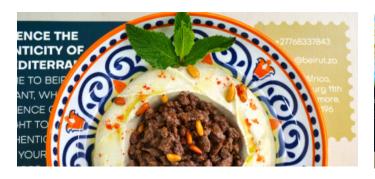

### FATTEH WITH YOGURT

R140

Chickpeas and fried bread topped with yogurt {lactose, nuts}

#### **EATTEH WITH MEAT**

Chickpeas, fried bread and meat, topped with yogurt & pine seeds {lactose, nuts}

R150

**R130** 

R110