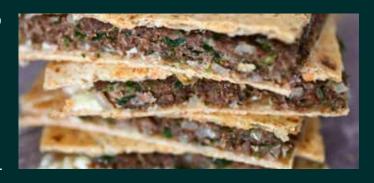

#### LAHEM BIL AJEEN

Minced meat, onion and arabic spices, Served with Lemon Wedge {spices}

#### LAHEM BIL AJEEN (SMALL)

Soft crust ,topped with lamb meat mixture (12 pieces)

{spices, chili}