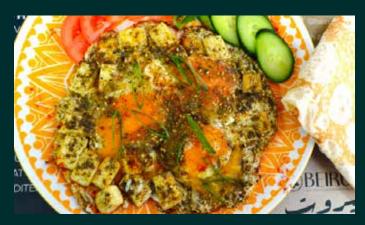

#### SHAKSHOUKA

Eggs with tomato and vegetables sauce topped with crumbled feta cheese & parsley {spices}