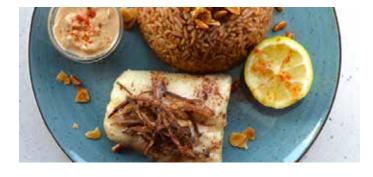

#### **FISH SAYADIYEH**

GRILLED SEAFOOD R250

R275

Cooked rice with fish topped with fried onion, topped with roasted nuts, brown and tajin tahine sauce

{nuts, sea food}

Grilled seafood served with Sautéed vegetables, fires, cumin garlic rice and tartar sauce