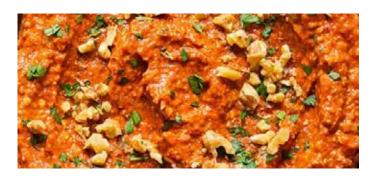

#### R95 SPICY FISH

**R140** 

Grilled Fish fillet topped with spicy tomato sauce and pine seeds {spices, nuts}

#### FISH TAJIN

Grilled Fish Fillet mixed with Sesame sauce, topped with fried onion & roasted nuts

{nuts}