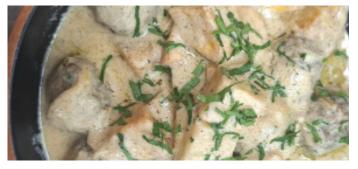

#### RI30 MEAT PESTO

Small beef cubs cooked with creamy pesto sauce, topped with sauted pineseeds {spices, lactose}